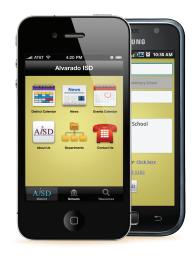

## My Mobile District Package

The My Mobile District package gives your district a strong mobile presence.

- Branded splash page with district crest or logo
- Textured background displayed in district themed colors
- · View schools
  - School contact information with address, picture, main phone number
  - Guide me from current location
  - · 4 RSS feeds/URL buttons
- District
  - · 2 URLs/PDFs/RSS feeds
  - Contact us
- · Social media integration
  - Facebook
  - Twitter
  - YouTube
- · District and school calendars in PDF form
- About us