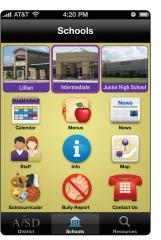

### **AdBully Package**

The AdBully package takes My Mobile District to another level by adding an additional bully feature and integrated advertising.

- Includes My Mobile District Package
- Bully reporting
- · Built in advertisements
- Calendar parsing
- Departments
- Extracurricular activities
- Lunch menus
- District approved "useful" apps
- For the optimal user experience in the app, we may request certain enhancements from your webmaster

#### **Custom Package**

- Completely customized development
- Contact WorldLink sales representative for more details

Specific school information including menu items, report a bully, and many more.

Report a bully straight from your phone.