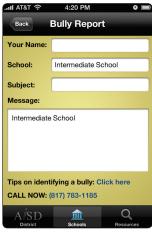

### **AdBully Package**

The AdBully package takes My Mobile District to another level by adding an additional bully feature and integrated advertising.

- Includes My Mobile District Package
- Bully reporting
- · Built in advertisements
- Calendar parsing
- Departments
- Extracurricular activities
- Lunch menus
- District approved "useful" apps
- For the optimal user experience in the app, we may request certain enhancements from your webmaster

#### **Custom Package**

- Completely customized development
- Contact WorldLink sales representative for more details

Specific school information including menu items, report a bully, and many more.

Report a bully straight from your phone.